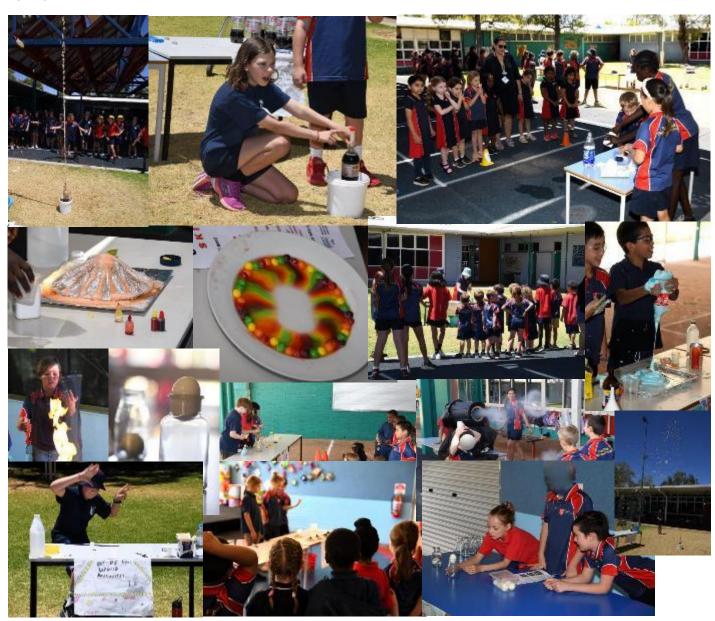

## **Year 4 Panthers News**

On the 18 October, 4 Panthers had their class science fair. There were many different experiments, each unique in their own way. Each experiment had their own group that had the sizes of two to four people in a group.

Experiments like magic sand, fire tornados, making ice cream, rockets and explosions were there to dazzle the audience. It went from 11:15 to 12:35, which made for weary demonstrators doing it over and over again. Different classes from around the school came to watch all the amazing seventeen different groups that were doing their experiments. The transition classes to grade six.

The Panthers even got complimented by Year 2 Raja on how exciting it was.

By Hayden and Noah.