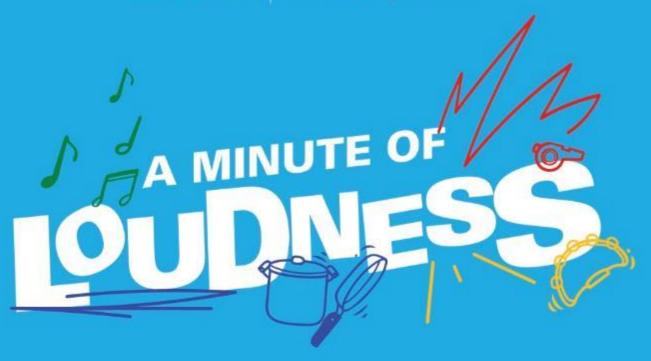

## unicef for every child

## Inviting every child to celebrate their rights this World Children's Day.

This year for World Children's Day, UNICEF is inviting every child to be heard by participating in A Minute of Loudness. This will be a moment of collective joy and celebration, bringing children from all over Australia together.

In the lead up to the day, our school will be showing the children a video about UNICEF, World Children's Day and this year's theme, climate change, and getting them to participate in a writing activity.

On the 20th of November, at 10am, our school will join the celebration. We are asking every child to think about how they want to make noise. They can bring in an instrument, make one, sing, clap, whistle, cheer, speak—make noise in whatever way they like—for a whole minute.

For any children who might find noise triggering, we will have a quiet room where they can participate in their own way – drawing, reading, thinking, sitting, relaxing.

If you have any questions about the day, don't hesitate to reach out.

For more information or to help us fundraise visit the school website.

Rosco's Canteen WILL NOT be open on Wednesdays for the rest of term.

Lunch orders will only be available on **Thursdays and Fridays**.