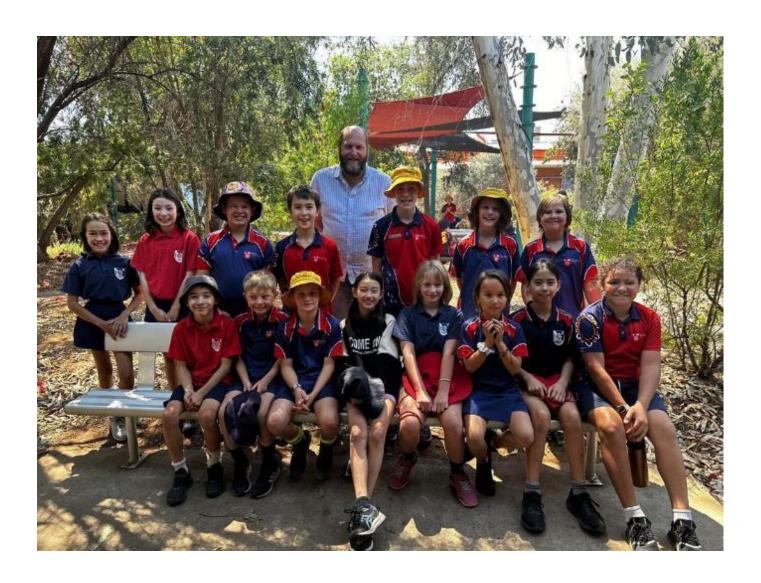

## The Red Centre Mile

These are some of the students that participated in the Red Centre Mile on Saturday afternoon. Ross Park won the prize for fastest school which was \$1000! Thanks to Mr Sheriff for organising the team.

We certainly have some amazing athletes at our school!

What a great day had by all at the RoboCup Junior Australia competition held today. RPPS RoboCup club members enjoyed the experience and refining their coding skills! Thank you to Lauren Roberts and Michelle Lawson for all the extra work to offer this opportunity to Ross Park students.