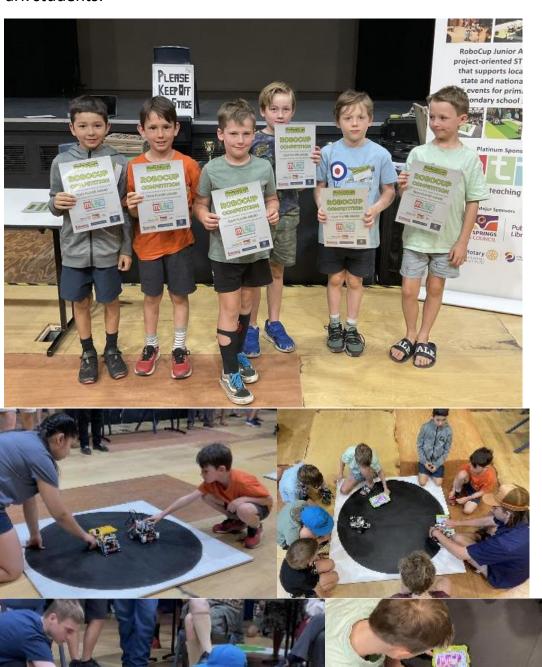

We certainly have some amazing athletes at our school!

What a great day had by all at the RoboCup Junior Australia competition held today. RPPS RoboCup club members enjoyed the experience and refining their coding skills! Thank you to Lauren Roberts and Michelle Lawson for all the extra work to offer this opportunity to Ross Park students.